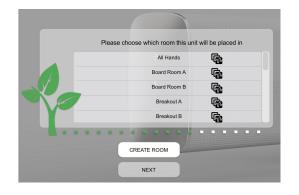

#### Give it a home

Create a new room or choose which room this unit will be placed in via the Stem ecosystem platform